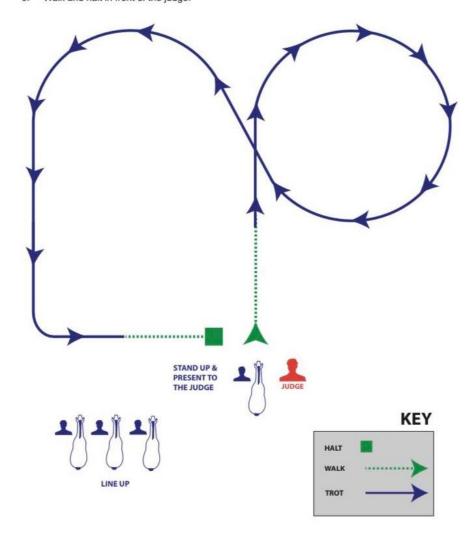

#### **LEAD REIN MUSICAL WORKOUT**

- Stand and present to the judge.
   Walk out straight out then trot a full circle to the right.
   Come through the center, change the rein, half circle to the left.
   Continue trotting down the long side.
- Turn the corner then half way begin to walk.
  Walk and halt in front of the judge.