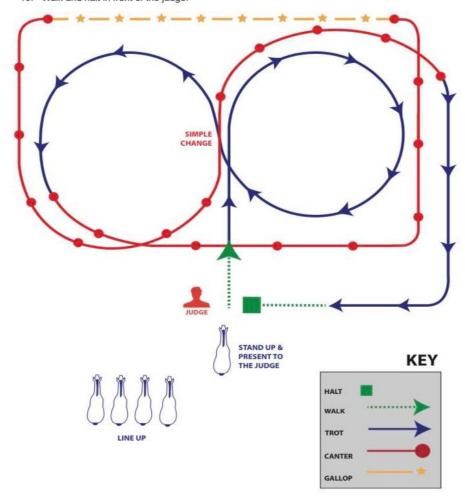

### **NOVICE SADDLE HUNTER, NOVICE SADDLE HUNTER PONY & NOVICE RIDING HORSE WORKOUT**

- 1. Stand and present to the judge.
- Walk straight out.
   Rising trot circle to the right.
- 4. Come through the center, change the rein, half circle to the left.5. In the corner canter across and around the arena.
- 6. In the back corner in hand gallop, coming back to the canter before the corner.
- Canter a half circle into the center.
   Simple change and canter a half circle.
- 9. Come back to the trot, trot around the arena back to the judge.
- Walk and halt in front of the judge.