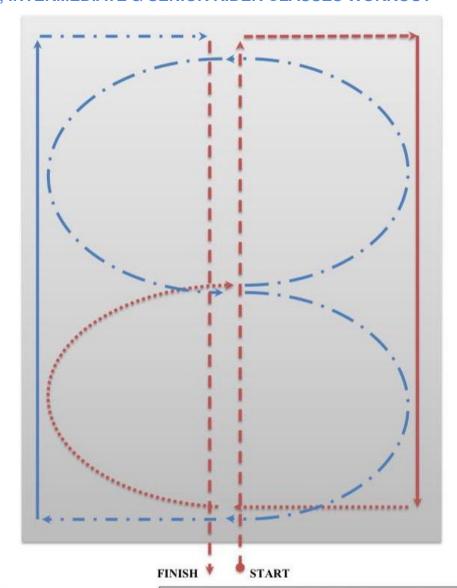

## JUNIOR, INTERMEDIATE & SENIOR RIDER CLASSES WORKOUT

KEY
Sitting Trot
Rising Trot
Lengthen Trot
Canter
Lengthen Canter

Enter rising trot down the centre line and track right. Lengthen trot down the long side of the arena (sitting optional). Sit trot half a circle to the right. Pick up left canter and canter a circle, come through and change onto the right rein and canter half a circle to the right. Lengthen the canter down the long side. At the corner come back to working canter and exit at trot down the centre line.