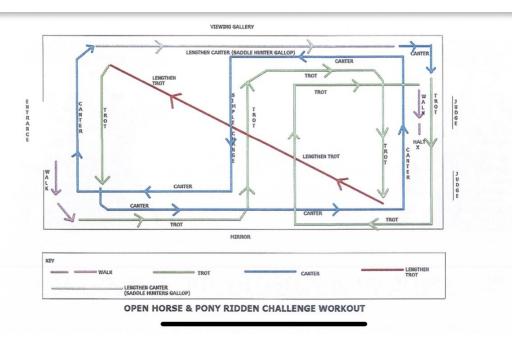

### **OPEN SHOW HORSE, OPEN SHOW PONY & SHOW GALLOWAY WORKOUT**

- Stand and present to the judge. 1.
- 2. Walk out left.
- 3. Rising trot half circle to the right.
- 4. Trot through the center change the rein, half circle to the left.
- 5. In the corner extended trot across the diagonal.6. In the corner canter right a half circle.
- Simple change of leg in the center canter right around the arena.
- 8. Canter into the center and come back to a rising trot.
- 9. Walk and halt in front of the judge.

## OPEN SADDLE HUNTER, OPEN SADDLE HUNTER PONY, OPEN RIDING HORSE & HUNTER GALLOWAY WORKOUT

- 1. Stand and present to the judge.
- 2. Walk straight out.
- 3. Rising trot circle to the right.
- 4. Come through the center, change the rein, full circle to the left.
- 5. Come through the center then canter on the right rein circling right.
- 6. Simple change of leg through the center and canter on the left leg a half circle.
- Come around and lengthen the canter across the arena, then come back to a canter at the corner.
- 8. At the next corner hand gallop across the arena, then come back to a canter in the corner.
- 9. Trot before the corner, back to a rising trot.
- 10. Walk and halt in front of the judge.