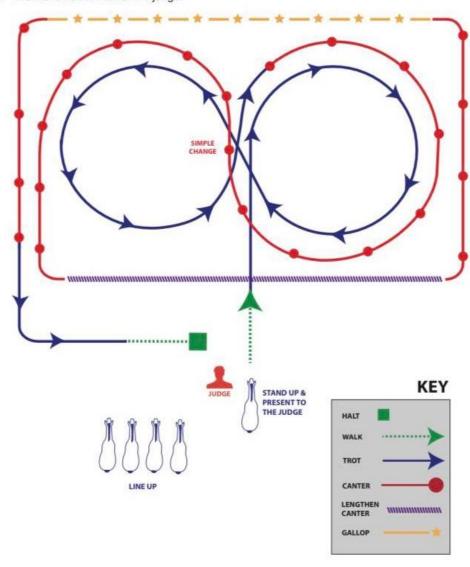

### **NOVICE SADDLE HUNTER, NOVICE SADDLE HUNTER PONY & NOVICE RIDING HORSE WORKOUT**

- 1. Stand and present to the judge.
- Walk straight out.
   Rising trot circle to the right.
- 4. Come through the center, change the rein, half circle to the left.5. In the corner canter across and around the arena.
- 6. In the back corner in hand gallop, coming back to the canter before the corner.
- Canter a half circle into the center.
   Simple change and canter a half circle.
- 9. Come back to the trot, trot around the arena back to the judge.
- Walk and halt in front of the judge.