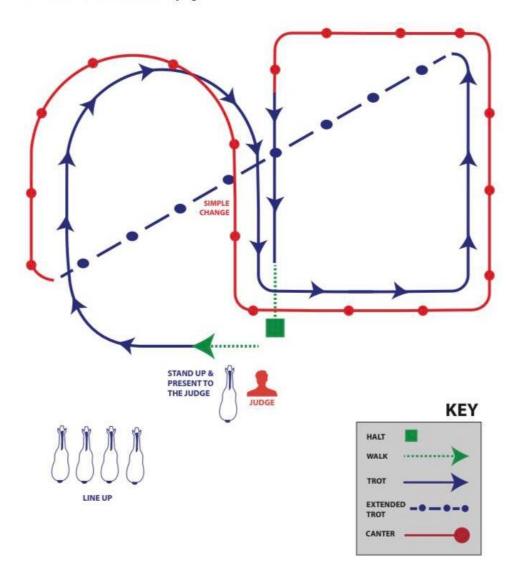

#### FIRST RIDDEN MUSICAL WORKOUT

- Stand and present to the judge.
- 2. Walk straight out.

- Rising trot circle to the right.
   Come through the center, change the rein, half circle to the left.
   Canter on the left rein coming through the center with a simple change of leg.
- 6. Canter a half circle to the right.
- Back to rising trot.
  Walk and halt in front of the judge.