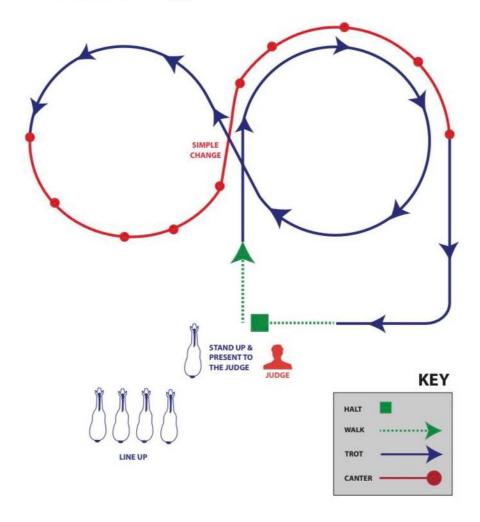

#### FIRST RIDDEN MUSICAL WORKOUT

- Stand and present to the judge.
- 2. Walk straight out.

- Rising trot circle to the right.
   Come through the center, change the rein, half circle to the left.
   Canter on the left rein coming through the center with a simple change of leg.
- 6. Canter a half circle to the right.
- Back to rising trot.
  Walk and halt in front of the judge.