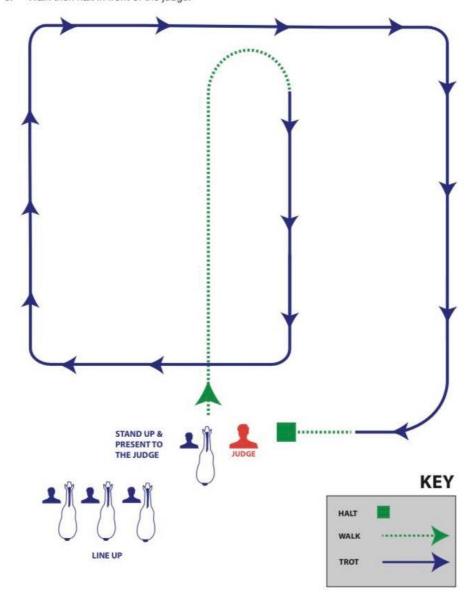

#### **ALL LED CLASSES WORKOUT**

- 1. Stand and present to the judge.
- 2. Walk out straight towards the end of the arena and turn straight back.
- Trot straight back towards the judge.
- 4. Trot around right then strong trot across the back of the arena.
- 5. Trot back towards the judge.
- 6. Walk then halt in front of the judge.