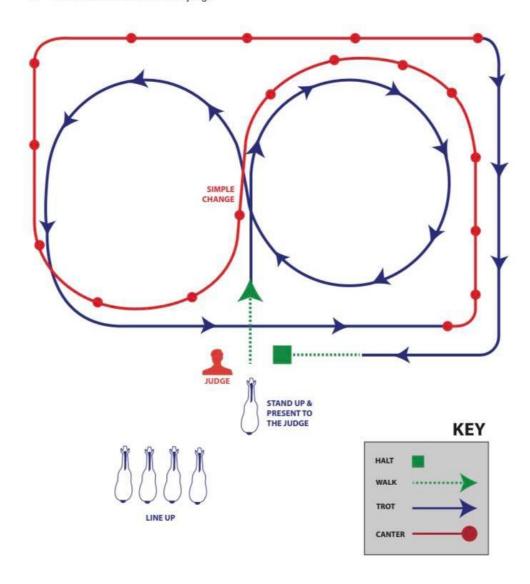

#### **NOVICE SHOW HORSE/PONY WORKOUT**

- 1. Stand and present to the judge.
- 2. Walk straight out.
- 3. Rising trot circle to the right.
- 4. Come through the center, change the rein, half circle to the left.
- 5. Rising trot across the arena then canter left rein in the corner.
- 6. Canter a half circle on the left rein with a simple change of leg through the middle.
- 7. Canter a half circle to the right, continuing to canter across the arena.
- 8. Come back to rising trot before the corner.
- 9. Walk and halt in front of the judge.