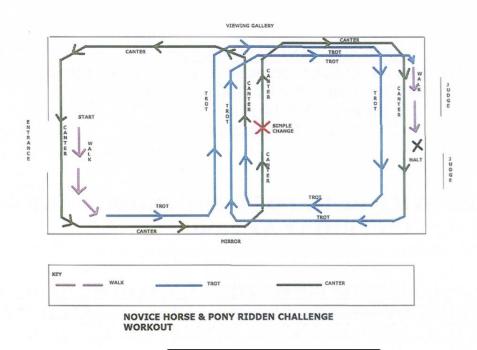

#### **NOVICE SHOW HORSE/PONY WORKOUT**

- 1. Stand and present to the judge.
- 2. Walk straight out.
- 3. Rising trot circle to the right.
- 4. Come through the center, change the rein, half circle to the left.
- 5. Rising trot across the arena then canter left rein in the corner.
- 6. Canter a half circle on the left rein with a simple change of leg through the middle.
- 7. Canter a half circle to the right, continuing to canter across the arena.
- 8. Come back to rising trot before the corner.
- 9. Walk and halt in front of the judge.

### **NOVICE SADDLE HUNTER, NOVICE SADDLE HUNTER PONY & NOVICE RIDING HORSE WORKOUT**

- 1. Stand and present to the judge.
- Walk straight out.
   Rising trot circle to the right.
- 4. Come through the center, change the rein, half circle to the left.5. In the corner canter across and around the arena.
- 6. In the back corner in hand gallop, coming back to the canter before the corner.
- Canter a half circle into the center.
   Simple change and canter a half circle.
- 9. Come back to the trot, trot around the arena back to the judge.
- Walk and halt in front of the judge.