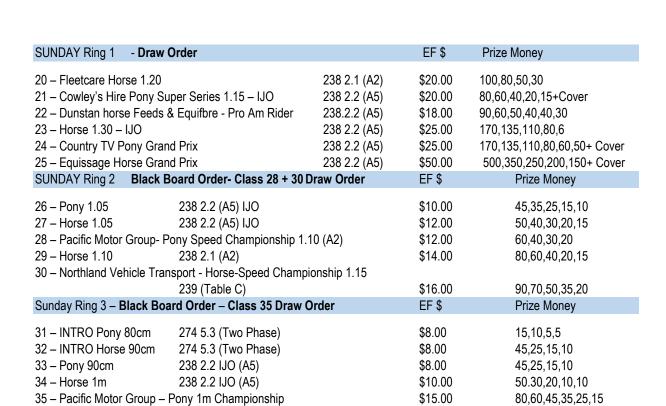

6pm BBQ Dinner \$10 per person – Pre-book tickets with entry Will be available on day

| SATURDAY Ring 1                                                                                                                                                       | Draw O                                | rder                                  |         |            | EF\$               |                     | Prize Money                                | \$    |  |
|-----------------------------------------------------------------------------------------------------------------------------------------------------------------------|---------------------------------------|---------------------------------------|---------|------------|--------------------|---------------------|--------------------------------------------|-------|--|
| 1 – Ean Brown and Partners Horse Welcome Stakes 1.20 238 2.2 (A5)IJO                                                                                                  |                                       |                                       |         |            | \$15.00            |                     | 80,60,40,20 + cover                        |       |  |
| 2 – Ean Brown and Partners Pony Welcome Stakes 1.15 238 2.2 (A5) IJO 3 – Dunstan Horse feeds & Equifibre Junior Rider 238.2.2                                         |                                       |                                       |         |            | \$15.00<br>\$20.00 |                     | 80,60,40,20 + cover<br>150,100,70,50,40,30 |       |  |
| 3 – Dunstan Horse feeds & Equifibre Junior Rider 238.2.2 \$20.00 150,100,70,50,40,30 4 – Hinterland Amateur Rider - Proudly Sponsored by Northland Vegetation Control |                                       |                                       |         |            |                    |                     |                                            |       |  |
| 4 - Hillichand Amate                                                                                                                                                  | ui Muei - i Touui                     | y oponsored by Nort                   | 238.2.2 | station of | \$18.00            |                     | 90,60,50,40,40,3                           | .0    |  |
| 5 – FMG Young Rider - Proudly sponsored by Whangarei A+P Society                                                                                                      |                                       |                                       |         |            |                    |                     |                                            |       |  |
| o i mo roung rudo                                                                                                                                                     | . Troudily oponic                     | oroa by Triidingaron                  | 238.2.2 | 3          | \$30.00            |                     | 250,150,120,90,8                           | 30.50 |  |
| 6 – Northland Vehicle Transport - Horse GP Super Series -1.30m 238 2.2                                                                                                |                                       |                                       |         |            | \$25.00            |                     | 180,140,110,70+                            |       |  |
|                                                                                                                                                                       |                                       |                                       |         |            |                    |                     |                                            |       |  |
| SATURDAY Ring 2 Blackboard Order - Class 13 Draw Order                                                                                                                |                                       |                                       |         |            | EF\$               |                     | Prize Money \$                             |       |  |
| 7 – Pony 1.05                                                                                                                                                         | 238 2 2                               | (Δ5) LIO                              |         |            | \$10.00            |                     | 45, 35,25,15,10                            |       |  |
| 8 – Horse 1.05                                                                                                                                                        | · · · · · · · · · · · · · · · · · · · |                                       |         |            | \$12.00            | 50, 40, 30,20,20,15 |                                            |       |  |
|                                                                                                                                                                       | 9 – Horse 1.10 274 5.3 (Two Phase)    |                                       |         |            | \$12.00            |                     | 60,40,30,20                                |       |  |
| 10 – Pony 1.10 274 5.3(Two Phase)                                                                                                                                     |                                       |                                       |         |            | \$12.00            |                     | 60,40,30,20                                |       |  |
| 11 – Horse 1.15                                                                                                                                                       | ,                                     |                                       |         |            |                    |                     | 90,70,50,35                                |       |  |
| 12 - Pony 1.15                                                                                                                                                        | ` '                                   |                                       |         |            | \$15.00<br>\$13.00 |                     | 80,60,40,20                                |       |  |
| 13 – Ted Hatley Young Horse 4, 5, 6yrs 80, 90,1m                                                                                                                      |                                       |                                       |         |            |                    |                     |                                            |       |  |
| A1 - double clear Share PM- Judged on type - 238 1.1 (A1)                                                                                                             |                                       |                                       |         |            | \$10.00            |                     | \$150 shared                               |       |  |
| SATURDAY Ring 3 - Black Board Order                                                                                                                                   |                                       |                                       |         |            | EF\$               |                     | Prize Money \$                             |       |  |
| 1/ INTDO Pony or                                                                                                                                                      | Horse 75cm                            | 274 5.3 (Two Phas                     | 20)     | \$8.00     |                    | 20, 15,10           | . 5                                        |       |  |
| 14 – INTRO Pony or Horse 75cm<br>15 – INTRO Pony 80cm                                                                                                                 |                                       | · · · · · · · · · · · · · · · · · · · |         | \$8.00     | 20, 15,10,5        |                     |                                            |       |  |
| 16 – INTRO Horse 90cm                                                                                                                                                 |                                       | ,                                     |         | \$10.00    |                    | 45,25,15,           |                                            |       |  |
| 17 – Pony 95cm                                                                                                                                                        |                                       | ,                                     |         | \$10.00    | 35,25,15,10        |                     |                                            |       |  |
| 18 – Horse 1m                                                                                                                                                         |                                       | ,                                     |         | \$12.00    | 60,30,20,10        |                     |                                            |       |  |
| 19- Pony 1m                                                                                                                                                           |                                       | ,                                     |         | \$12.00    | 50,40,30,          |                     |                                            |       |  |
| : · · · · · · · · · · · · · · · · · · ·                                                                                                                               |                                       | \/                                    |         | ,          |                    | ,,,                 | -                                          |       |  |