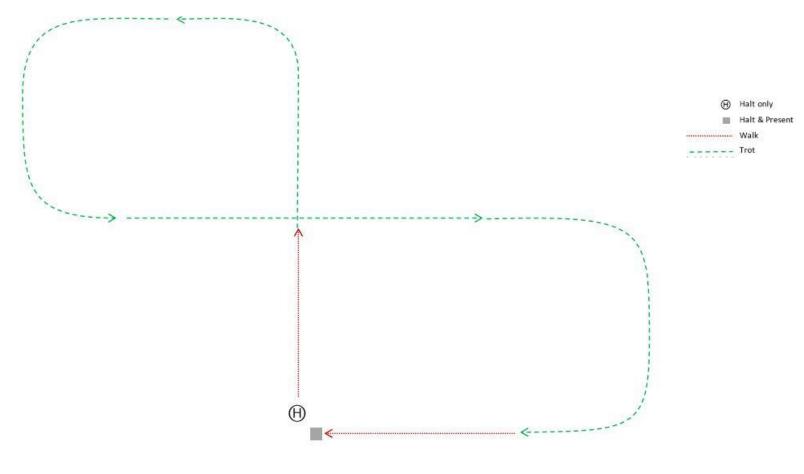

# N.I PREMIER SHOW CHAMPIONSHIPS WORKOUT LED TURNOUT.



# N.I PREMIER SHOWING CHAMPIONSHIPS WORKOUT FIRST RIDDEN PONY



# N.I PREMIER SHOWING CHAMPIONSHIPS WORKOUT LEAD REIN PONY



#### N.I. PREMIER SHOWING CHAMPS WORKOUT RIDING HORSE, SADDLE HUNTER HORSE & PONY



1. ENTER WORKING TROT

2. TRACK RIGHT

3.LENGTHEN TROT ACROSS THE ARENA

4. CANTER LEFT

5. TRACK ACROSS THE DIAGONAL

6. CHANGE CANTER LEAD

THRU WALK OR TROT

7. TRACK RIGHT

8. GALLOP

9. BACK TO CANTER

10. TROT PAST JUDGES TO EXIT AT WORKING TROT

### N.I PREMIER SHOWING CHAMPIONSHIPS WORKOUT NOVICE CHALLENGE – HORSE & PONY



### N.I PREMIER SHOWING CHAMPIONSHIPS WORKOUT HACK, PARK HACK, SHOW PONIES 128CM, 138CM, 148CM