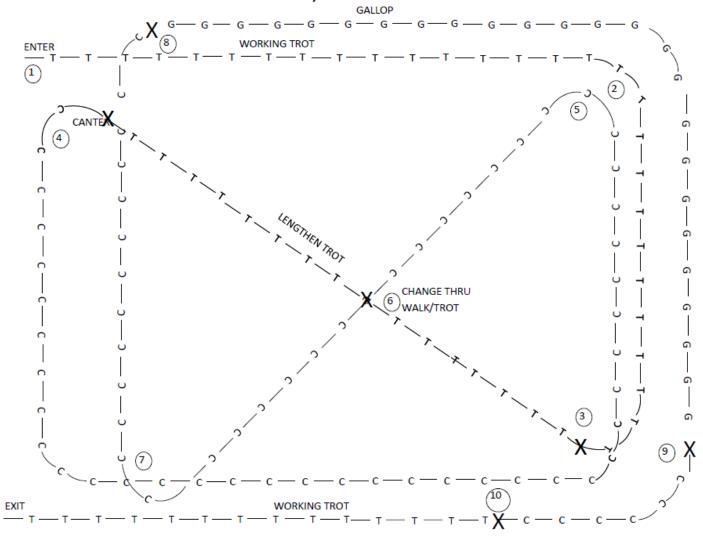

#### N.I. PREMIER SHOWING CHAMPS WORKOUT RIDING HORSE, SADDLE HUNTER HORSE & PONY

1. ENTER WORKING TROT

2. TRACK RIGHT

3.LENGTHEN TROT ACROSS THE ARENA

4. CANTER LEFT

5. TRACK ACROSS THE DIAGONAL

6. CHANGE CANTER LEAD

THRU WALK OR TROT

7. TRACK RIGHT

8. GALLOP

9. BACK TO CANTER

10. TROT PAST JUDGES TO EXIT AT WORKING TROT