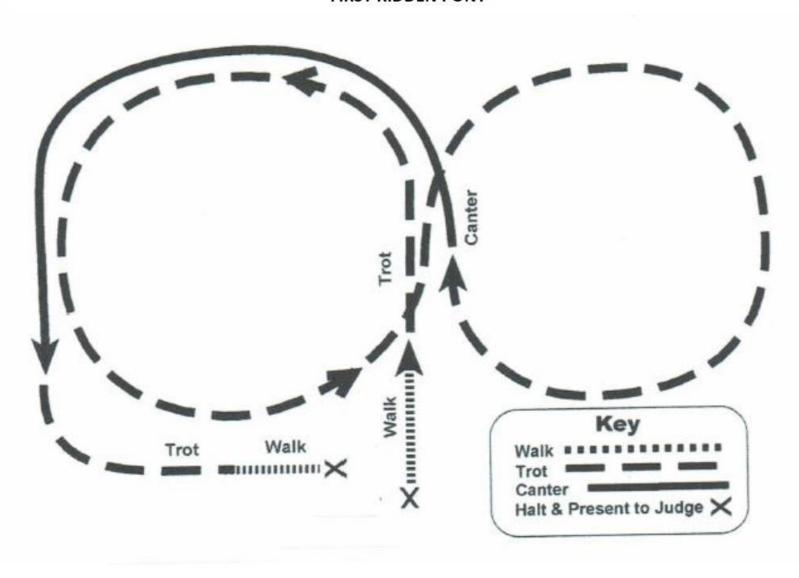

# N.I PREMIER SHOW CHAMPIONSHIPS WORKOUT LED TURNOUT.



# N.I PREMIER SHOWING CHAMPIONSHIPS WORKOUT FIRST RIDDEN PONY



# N.I PREMIER SHOWING CHAMPIONSHIPS WORKOUT LEAD REIN PONY



#### N.I. PREMIER SHOWING CHAMPS WORKOUT RIDING HORSE, SADDLE HUNTER HORSE & PONY



1. ENTER WORKING TROT

2. TRACK RIGHT

3.LENGTHEN TROT ACROSS THE ARENA

4. CANTER LEFT

5. TRACK ACROSS THE DIAGONAL

6. CHANGE CANTER LEAD

THRU WALK OR TROT

7. TRACK RIGHT

8. GALLOP

9. BACK TO CANTER

10. TROT PAST JUDGES TO EXIT AT WORKING TROT

### N.I PREMIER SHOWING CHAMPIONSHIPS WORKOUT NOVICE CHALLENGE – HORSE & PONY



### N.I PREMIER SHOWING CHAMPIONSHIPS WORKOUT HACK, PARK HACK, SHOW PONIES 128CM, 138CM, 148CM