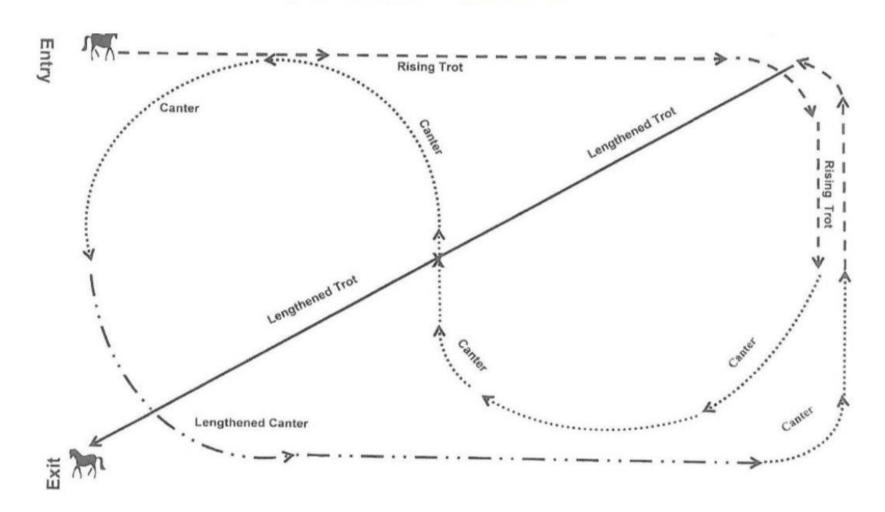

# N.I PREMIER SHOW CHAMPIONSHIPS WORKOUT LED TURNOUT.



# N.I PREMIER SHOWING CHAMPIONSHIPS WORKOUT FIRST RIDDEN PONY



# N.I PREMIER SHOWING CHAMPIONSHIPS WORKOUT LEAD REIN PONY



#### N.I. PREMIER SHOWING CHAMPS WORKOUT RIDING HORSE, SADDLE HUNTER HORSE & PONY



1. ENTER WORKING TROT

2. TRACK RIGHT

3.LENGTHEN TROT ACROSS THE ARENA

4. CANTER LEFT

5. TRACK ACROSS THE DIAGONAL

6. CHANGE CANTER LEAD

THRU WALK OR TROT

7. TRACK RIGHT

8. GALLOP

9. BACK TO CANTER

10. TROT PAST JUDGES TO EXIT AT WORKING TROT

### N.I PREMIER SHOWING CHAMPIONSHIPS WORKOUT NOVICE CHALLENGE – HORSE & PONY



### N.I PREMIER SHOWING CHAMPIONSHIPS WORKOUT HACK, PARK HACK, SHOW PONIES 128CM, 138CM, 148CM