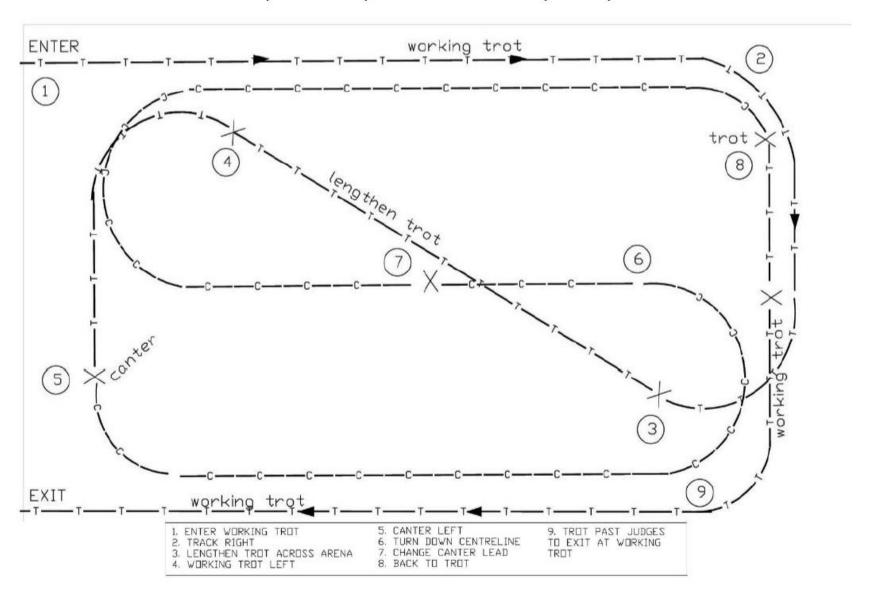

#### N.I. PREMIER SHOWING CHAMPS WORKOUT RIDING HORSE, SADDLE HUNTER HORSE & PONY

1. ENTER WORKING TROT

2. TRACK RIGHT

3.LENGTHEN TROT ACROSS THE ARENA

4. CANTER LEFT

5. TRACK ACROSS THE DIAGONAL

6. CHANGE CANTER LEAD

THRU WALK OR TROT

7. TRACK RIGHT

8. GALLOP

9. BACK TO CANTER

10. TROT PAST JUDGES TO EXIT AT WORKING TROT