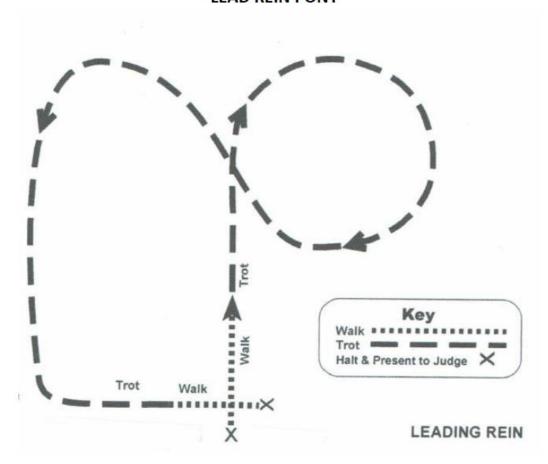

# N.I PREMIER SHOW CHAMPIONSHIPS WORKOUT LED TURNOUT.



# N.I PREMIER SHOWING CHAMPIONSHIPS WORKOUT FIRST RIDDEN PONY



# N.I PREMIER SHOWING CHAMPIONSHIPS WORKOUT LEAD REIN PONY



#### N.I. PREMIER SHOWING CHAMPS WORKOUT RIDING HORSE, SADDLE HUNTER HORSE & PONY



1. ENTER WORKING TROT

2. TRACK RIGHT

3.LENGTHEN TROT ACROSS THE ARENA

4. CANTER LEFT

5. TRACK ACROSS THE DIAGONAL

6. CHANGE CANTER LEAD

THRU WALK OR TROT

7. TRACK RIGHT

8. GALLOP

9. BACK TO CANTER

10. TROT PAST JUDGES TO EXIT AT WORKING TROT

### N.I PREMIER SHOWING CHAMPIONSHIPS WORKOUT NOVICE CHALLENGE – HORSE & PONY



### N.I PREMIER SHOWING CHAMPIONSHIPS WORKOUT HACK, PARK HACK, SHOW PONIES 128CM, 138CM, 148CM