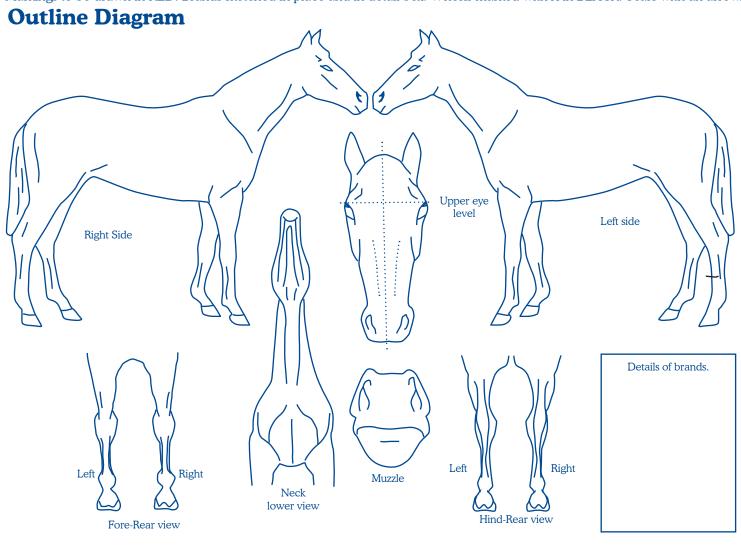

| Name of Horse:  ESNZ Registration Number:  To be completed by Rider, Owner or  Person Responsible over 18 years |       |               |              |
|-----------------------------------------------------------------------------------------------------------------|-------|---------------|--------------|
|                                                                                                                 |       |               |              |
| Colour:                                                                                                         | Sex:  | —— Height: —— | Breed:       |
| Sire:                                                                                                           | Dam:  |               | Sire of Dam: |
| Head:                                                                                                           |       |               |              |
| Left fore:                                                                                                      |       |               |              |
| Right fore:                                                                                                     |       |               |              |
| Left hind:                                                                                                      |       |               |              |
| Right hind:                                                                                                     |       |               |              |
| Body Markings:                                                                                                  |       |               |              |
| N. II NI I as a                                                                                                 | ble): |               |              |

| Fore-Rear view      | Hind-Rear view |
|---------------------|----------------|
| Completed by:       | T              |
| Completed by: Name: | Address:       |
| Date:               |                |
| Signature:          |                |
|                     | 1              |