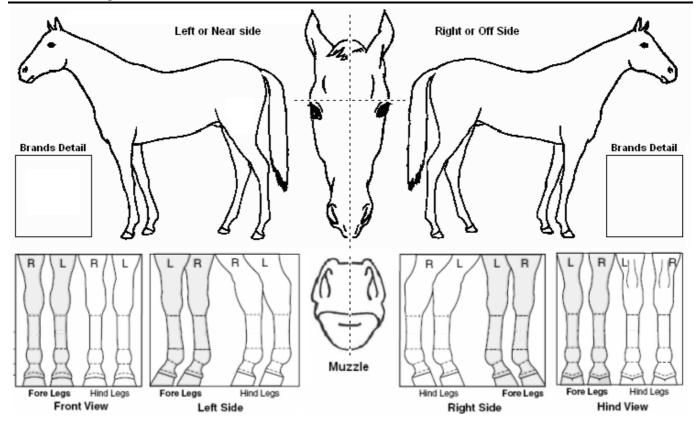

## Brands, markings and identification – write NO BRANDS if that is the case.

Draw in all brands & markings above with a RED pen. Mark whorls with a X and scars with "arrow" on the drawing. Please draw carefully as this will be scanned for printing directly on the certificate of registration.