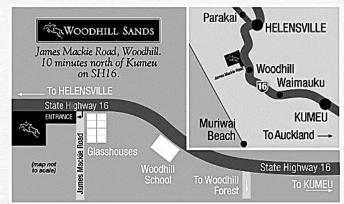

## Winter 2015 Show Jumping Mini-Circuit

## Prizes for Overall Series Winners

Sunday – 12<sup>th</sup> April, 3<sup>rd</sup> May, 14<sup>th</sup> June, 26<sup>th</sup> July & 9<sup>th</sup> August 2015

9.00am start - maximum of 3 rounds



| R | in | g | 1 |
|---|----|---|---|
|   |    | _ |   |

## Ring 2

NOTE Classes 8, 9 and 10 will run together at the same time, results will be separated into ponies and horses.

| 1.1 | Horse 90cm (6 years & under at 1/8/15) | 8.1  | Pony 60cm                |
|-----|----------------------------------------|------|--------------------------|
| 1.2 | Horse90cm (7 years & over)             | 8.2  | Horse 60cm               |
| 2.  | Horse 1m                               | 9.1  | Pony 70cm                |
| 3.  | Horse 1.05m                            | 9.2  | Horse 70cm               |
| 4.  | Horse 1.10m                            | 10.1 | Pony 80cm                |
| 5.  | Horse 1.15m                            | 10.2 | Horse 80cm               |
| 6.  | Horse 1.20m