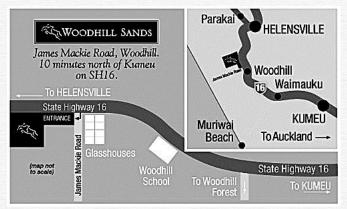

Showjumping Waitemata fees: \$10.00 per round

Woodhill Sands fees: \$15.00 ground fee per horse

\$5.00 per horse administration fee

- Run under NZEF rules. Non-registered training day. EVERYONE WELCOME
- Riders will be permitted to complete their 1st round if eliminated.
- Highest two rounds for each horse/rider combination count for mini-circuit points.
- To qualify for mini-circuit prizes riders must live in the Waitemata area and attend at least 3 mini-circuit days.
- Jackets not required but tidy dress expected no singlets.