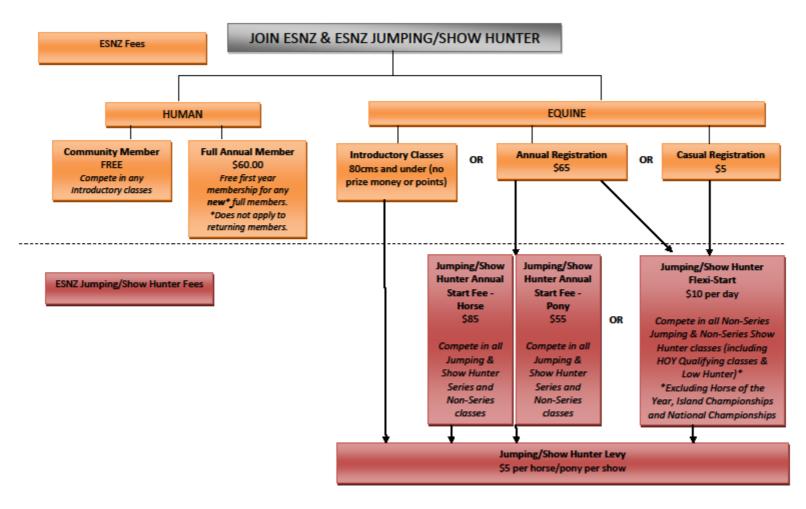

### Saturday 10 & Sunday 11 January 2015 WORLD CUP SHOW

#### ESNZ MEMBERSHIP & LEVY STRUCTURE FOR JUMPING & SHOW HUNTER