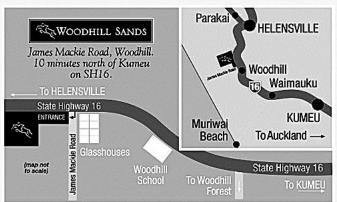

## 2014 Show Jumping Mini-Circuit

## Prizes for Overall Series Winners

Dates so far: 27<sup>th</sup> April, 25<sup>th</sup> May, 13<sup>th</sup>

<u>July, 24<sup>th</sup> August</u>



## 9.00am start - Maximum of 3 Rounds

| Ring 1 |             | Ring 2 |                                       |
|--------|-------------|--------|---------------------------------------|
| 1      | Horse 1m    | 7      | Hack 80cm                             |
| 2      | Horse 1.05m | 8.1    | Hack 90cm (6 years & under at 1/8/14) |
| 3      | Horse 1.10m | 8.2    | Hack 90cm (7 years & over)            |
| 4      | Horse 1.15m | 10     | Pony 80cm                             |
| 5      | Horse 1.20m | 11     | Pony 90cm                             |
| 6      | Horse 1.30m | 12     | Pony 1m                               |
|        |             | 13     | Pony 1.05m                            |
|        |             | 14     | Pony 1.10m                            |
|        |